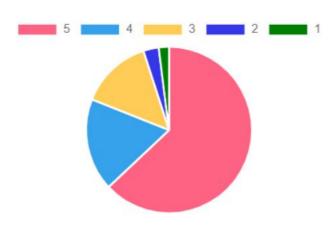

3. 9%

2. 3%

1 . 6%

Did your teacher adhere to the syllabus during the semester?

- 5. 63%
- 4. 18%
- 3. 14%
- 2.3%
- 1.2%

- 3. The teacher came prepared to the lesson.
  - 5. 64%
  - 4 . 19%
  - 3. 12%
  - 2.1%
  - 1.4%