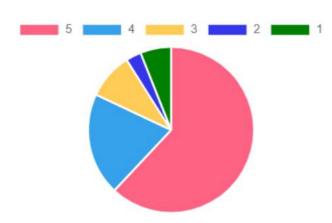

Academic year: 2022/2023

Answered: 236 times.

1. The course syllabus is presented at the beginning of the semester.

Yes. 92%

No. 8%

2. The teacher was regular and came to class on time.

5. 62%

4. 20%

3. 9%

2. 3%

1 . 6%

Did your teacher adhere to the syllabus during the semester?

- 5. 63%
- 4. 18%
- 3. 14%
- 2.3%
- 1.2%

- 3. The teacher came prepared to the lesson.
  - 5. 64%
  - 4 . 19%
  - 3. 12%
  - 2.1%
  - 1.4%