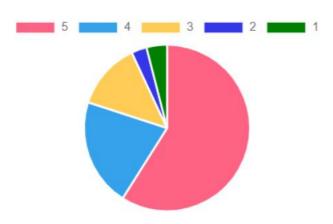

Academic year: 2022/2023

Answered: 236 times.

1. The course syllabus is presented at the beginning of the semester.

Yes. 92%

No. 8%

2. The teacher was regular and came to class on time.

5. 62%

4. 20%

3. 9%

2. 3%

1 . 6%

Did your teacher adhere to the syllabus during the semester?

- 5. 63%
- 4. 18%
- 3. 14%
- 2.3%
- 1.2%

- 3. The teacher came prepared to the lesson.
  - 5. 64%
  - 4 . 19%
  - 3. 12%
  - 2.1%
  - 1.4%