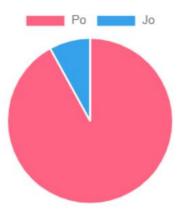

Academic year: 2022/2023

Answered: 236 times.

1. The course syllabus is presented at the beginning of the semester.

Yes. 92%

No. 8%

2. The teacher was regular and came to class on time.

5. 62%

4. 20%