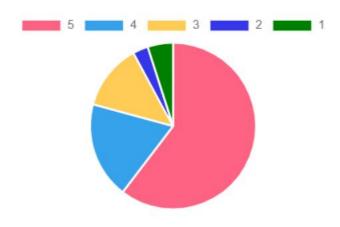

- 4. The teacher encouraged discussions and activities in the classroom.
  - 5. 66%
  - 4 . 18%
  - 3. 11%
  - 2. 3%
  - 1.3%

- 5. The teacher held consultations.
  - 5. 59%
  - 4 . 21%
  - 3. 13%
  - 2.3%
  - 1.4%