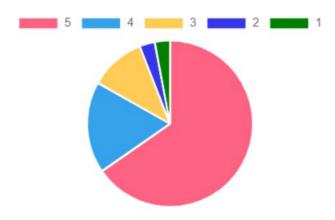

- 4. The teacher encouraged discussions and activities in the classroom.
  - 5. 66%
  - 4 . 18%
  - 3. 11%
  - 2. 3%
  - 1.3%

- 5. The teacher held consultations.
  - 5. 59%
  - 4 . 21%
  - 3. 13%
  - 2.3%
  - 1.4%