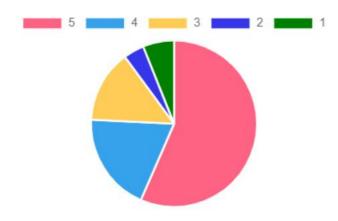

- 6. The teaching materials have been useful for study.
  - 5. 61%
  - 4.19%
  - 3. 13%
  - 2.3%
  - 1.5%

- 7. Evaluation of students' work is done continuously.
  - 5. 56%
  - 4 . 19%
  - 3. 14%
  - 2 . 4%
  - 1.6%